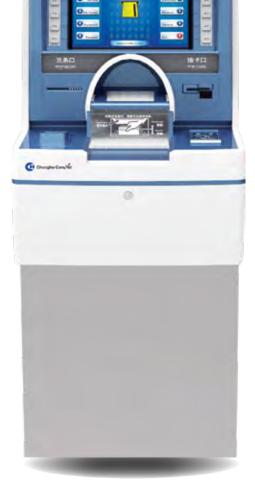

## Seize the Spotlight!

Chungho ComNet provides the most reliable, versatile and cost efective ATM. Our next generation cash recycling machine, the **ComNet 8900G** is designed to create efficint self service with fully advanced functions. It has bright features, outstanding capabilities and excellnet qualities. **ComNet 8900G** is now in the center stage as a new feature of global business.

### Reliability

Designed with technology and deep understanding of our customer's needs, the **ComNet 8900G** can offer outstanding quality standards and reputation for exellent value.

## Security

With its UL291 level 1 cabinet, PCI Certified EPP, security camera and anti-skimming EMV card reader, the **ComNet 8900G** is equipped for the highest level protection.

### **High Capacity**

the **ComNet 8900G** manages large capacities of cassettes and high transaction volumes. It is Configured with 4 denominations with capacities for up to 3,000 notes each cassettes and a receipt printer for 5,000 transactions.

#### Customization

Our **ComNet 8900G** technology can support future compliance and application needs in the banking industry by offering various options based on the customer's specific needs.