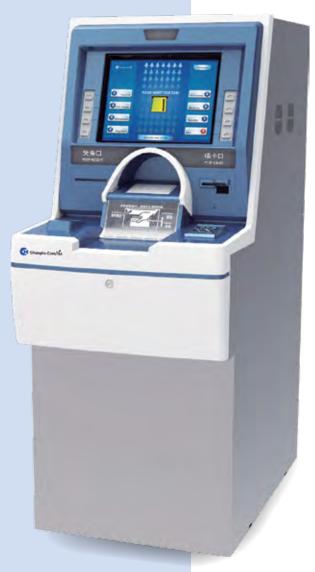

## Seize the Spotlight!

Chungho ComNet provides the most reliable, versatile and cost efective ATM. Our next generation cash recycling machine, the **ComNet 8900G** is designed to create efficint self service with fully advanced functions. It has bright features, outstanding capabilities and excellnet qualities. **ComNet 8900G** is now in the center stage as a new feature of global business.

### Reliability

Designed with technology and deep understanding of our customer's needs, the **ComNet 8900G** can offer outstanding quality standards and reputation for exellent value.

### **High Capacity**

the **ComNet 8900G** manages large capacities of cassettes and high transaction volumes. It is Configured with 4 denominations with capacities for up to 3,000 notes each cassettes and a receipt printer for 5,000 transactions.